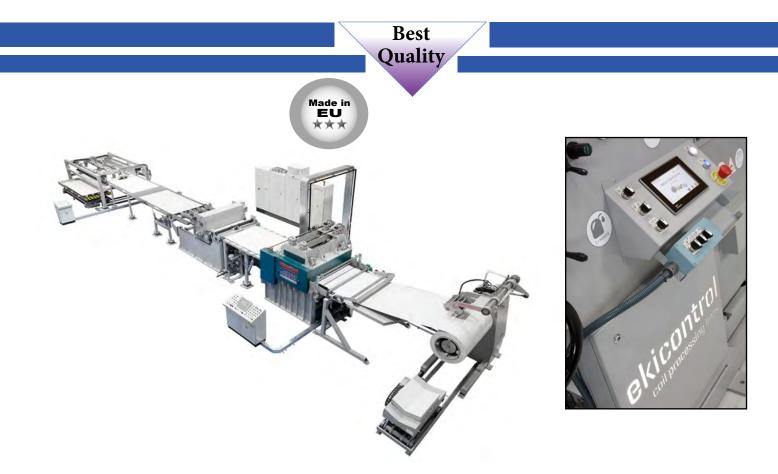

## **Ekicontrol coil processing line type ONECUT**

Ekicontrol coil processing line type ONCECUT is a cut-to-length line in a compact design with easy access to any part of the machine with maximum security for the operator. ONECUT is equipped with user-friendly integrated software. A unique feature is the ability to adapt the lines to each customer's needs, e.g. trapezium cutting lines, lines with flying shears and grinding-polish cutting lines, complete cutting lines including uncoilers, coil cars, strip straighteners, slitters, shears, stackers, tensioning presses and strip recoilers.

The machines are 100% European using only European components of the highest quality.

Material to process: Carbon Steel - Aluminium - Stainless

## Standard:

- Entry guide
- Feeding rolls
- 7 straightening rolls
- Line encoder
- Cut-to-length shear

| Туре                |        | ONECUT 20          | ONECUT 30          | ONECUT 40 |
|---------------------|--------|--------------------|--------------------|-----------|
|                     |        |                    |                    |           |
| Coil weight         | ton    | 5 - 10 - 15        | 10 - 15            | 10 - 15   |
| Coil width          | mm     | 1050 - 1250 - 1500 | 1050 - 1250 - 1500 | 1500      |
| Thickness           | mm     | 0,5 - 2,5          | 0,6 - 3,0          | 0,8 - 4,0 |
| Straightening rolls | pcs.   | 2 + 7              | 2 + 9 + 2          | 2 + 9 + 2 |
| Speed               | m/min. | 0 - 20             | 0 - 30             | 0 - 40    |