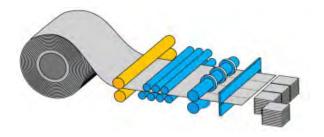

## Standard:

- Uncoiler with hydraulic pressure arm
- Hydraulic coil car
- · Pneumatic entry table
- Straightener of 9 rolls, 2 feeding and 7 straightening
- Slitting unit with fast adjustment of circular blades
- Folding table between shears
- Shear for cut-to-length