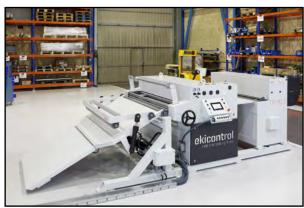

This line has 4 autocentering tiles and hydraulic expansion, which give a good tightening and fixation of the coil in the mandrel. The machine is equipped with a hydraulic pressure arm that can be motorised. The stable and safe coil car with all hydraulic movements gives you strength at loading coils in the uncoiler. The entry table leads a band to the tilting straightener and makes the loading easier to the operator.

## Standard:

- Uncoiler with hydraulic pressure arm
- Hydraulic coil car
- · Pneumatic entry table
- Straightener of 9 rolls, 2 feeding and 7 straightening
- Slitting unit with fast adjustment of circular blades
- Folding table between shears
- Shear for cut-to-length