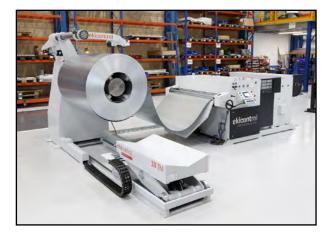

## **Ekicontrol coil processing line type Compact**

Best Quality

Ekicontrol coil processing line type COMPACT is a slitting and cut-to-length line with straightener, all placed on the same common base. Electric equipment and touch screen for programming are integrated into the structure of the machine. The machines are 100% European using only European components of the highest quality. The line has a 10-ton loading capacity of coil.

This line has 4 autocentering tiles and hydraulic expansion, which give a good tightening and fixation of the coil in the mandrel. The machine is equipped with a hydraulic pressure arm that can be motorised. The stable and safe coil car with all hydraulic movements gives you strength at loading coils in the uncoiler. The entry table leads a band to the tilting straightener and makes the loading easier to the operator.

## Standard:

- Uncoiler with hydraulic pressure arm
- Hydraulic coil car
- · Pneumatic entry table
- Straightener of 9 rolls, 2 feeding and 7 straightening
- Slitting unit with fast adjustment of circular blades
- Folding table between shears
- Shear for cut-to-length