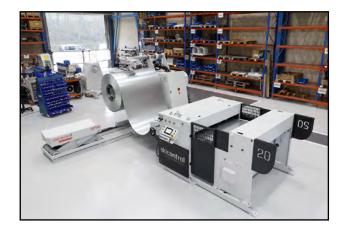

## **Ekicontrol coil processing line type Compact**

Best Quality

Ekicontrol coil processing line type COMPACT is a slitting and cut-to-length line with straightener, all placed on the same common base. Electric equipment and touch screen for programming are integrated into the structure of the machine. The machines are 100% European using only European components of the highest quality. The line has a 10-ton loading capacity of coil.

This line has 4 autocentering tiles and hydraulic expansion, which give a good tightening and fixation of the coil in the mandrel. The machine is equipped with a hydraulic pressure arm that can be motorised. The stable and safe coil car with all hydraulic movements gives you strength at loading coils in the uncoiler. The entry table leads a band to the tilting straightener and makes the loading easier to the operator.