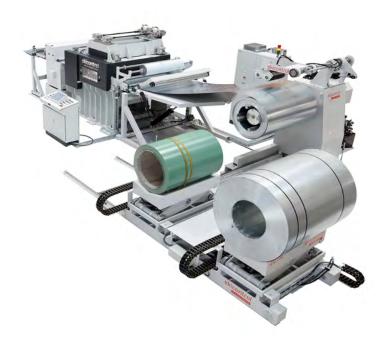

## **Ekicontrol coil processing line type Compact**

Best Quality

Ekicontrol coil processing line type COMPACT is a slitting and cut-to-length line with straightener, all placed on the same common base. Electric equipment and touch screen for programming are integrated into the structure of the machine. The machines are 100% European using only European components of the highest quality. The line has a 10-ton loading capacity of coil.

This line has 4 autocentering tiles and hydraulic expansion, which give a good tightening and fixation of the coil in the mandrel. The machine is equipped with a hydraulic pressure arm that can be motorised. The stable and safe coil car with all hydraulic movements gives you strength at loading coils in the uncoiler. The entry table leads a band to the tilting straightener and makes the loading easier to the operator.