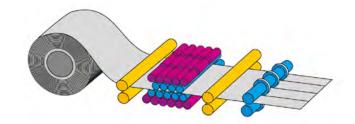

## Standard:

- Uncoiler with hydraulic pressure arm
- Hydraulic coil car
- · Pneumatic entry table
- Straightener of 9 rolls, 2 feeding and 7 straightening
- Slitting unit with fast adjustment of circular blades
- Folding table between shears
- Shear for cut-to-length