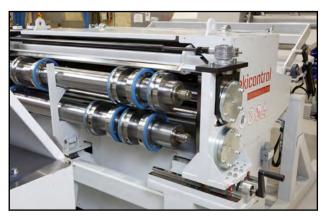

This line has 4 autocentering tiles and hydraulic expansion, which give a good tightening and fixation of the coil in the mandrel. The machine is equipped with a hydraulic pressure arm that can be motorised. The stable and safe coil car with all hydraulic movements gives you strength at loading coils in the uncoiler. The entry table leads a band to the tilting straightener and makes the loading easier to the operator.

## Standard:

- Uncoiler with hydraulic pressure arm
- Hydraulic coil car
- · Pneumatic entry table
- Straightener of 9 rolls, 2 feeding and 7 straightening
- Slitting unit with fast adjustment of circular blades
- Folding table between shears
- Shear for cut-to-length