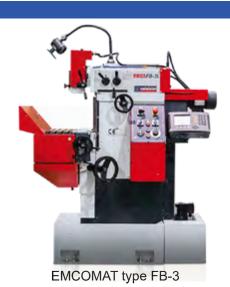

## Milling machines type EMCOMAT

Vertical milling head

EMCOMAT type FB-600 MC

EMCOMAT type FB are conventional universal milling machines mainly used where highly precise work needs to be carried out in a small space. The machines are developed and manufactured in Europe with European components, with great emphasis on environment and costs. User-friendly machines with high flexibility and low maintenance.

| Туре               |     | FB-3            | FB-450 MC              | FB-600 MC              |
|--------------------|-----|-----------------|------------------------|------------------------|
| Art. no.           |     | 18950           | 18951                  | 18952                  |
| Travel X/Y/Z       | mm  | 300 / 200 / 350 | 450 / 350 / 400        | 600 / 400 / 400        |
| Clamping area      | mm  | 600 x 200       | 800 x 400              | 800 x 400              |
| Gear steps/control |     | 8 / mechanical  | 1                      | 1                      |
| Speed range        | RPM | 80 - 2200       | 10 - 5000              | 10 - 5000              |
| Motor              | kW  | 1,4             | 10                     | 13                     |
| Position display   |     | Heidenhain      | EMCO                   | EMCO                   |
| Control            |     |                 | Heidenhain, Easy Cycle | Heidenhain, Easy Cycle |