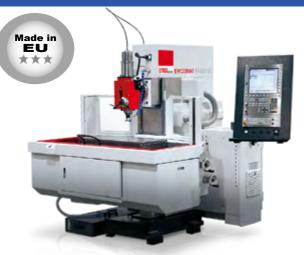

## Milling machines type EMCOMAT

Vertical milling head

EMCOMAT type FB-600 MC

EMCOMAT type FB are conventional universal milling machines mainly used where highly precise work needs to be carried out in a small space. The machines are developed and manufactured in Europe with European components, with great emphasis on environment and costs. User-friendly machines with high flexibility and low maintenance.

For the production of small series or larger work pieces the cycle-controlled milling machines represent an efficient alternative.

| Туре               |     | FB-3            | FB-450 MC              | FB-600 MC              |
|--------------------|-----|-----------------|------------------------|------------------------|
| Art. no.           |     | 18950           | 18951                  | 18952                  |
| Travel X/Y/Z       | mm  | 300 / 200 / 350 | 450 / 350 / 400        | 600 / 400 / 400        |
| Clamping area      | mm  | 600 x 200       | 800 x 400              | 800 x 400              |
| Gear steps/control |     | 8 / mechanical  | 1                      | 1                      |
| Speed range        | RPM | 80 - 2200       | 10 - 5000              | 10 - 5000              |
| Motor              | kW  | 1,4             | 10                     | 13                     |
| Position display   |     | Heidenhain      | EMCO                   | EMCO                   |
| Control            |     |                 | Heidenhain, Easy Cycle | Heidenhain, Easy Cycle |