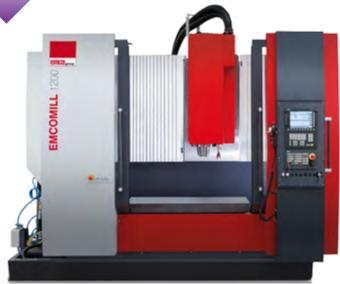

## Milling machines type EMCOMILL

Best Quality

EMCOMILL 1200

EMCOMILL CNC are flexible, economical milling machines. The machine generation for the standard 3-axes milled part production is the answer to challenging CNC milling for small to medium lot sizes at an unbeatable value for money.