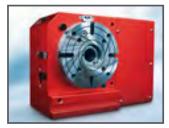

## **Optional:**

- EMCO tool breakage monitoring system
- Dividing unit
- Electronic hand wheel
- Automatic workpiece measuring
- Tool station with 40 tool stations
- · High-pressure coolant pump
- · Rotary table as 4th axis

Rotary table

Machine base made from vibration damping polymer concrete

| Туре                         |        | E 350           | EM 750                | EM 1200               |
|------------------------------|--------|-----------------|-----------------------|-----------------------|
| Art. no.                     |        | 18960           | 18961                 | 18962                 |
| Travel X/Y/Z                 | mm     | 350 / 250 / 300 | 750 / 550 / 500       | 1200 / 600 / 500      |
| Rapid motion speed X / Y / Z | m/min. | 24 / 24 / 24    | 30 / 30 / 30          | 30 / 30 / 30          |
| Clamping area                | mm     | 500 x 30        | 900 x 630             | 1300 x 630            |
| Table load                   | kg     | 100             | 800                   | 1500                  |
| Speed range                  | RPM    | 50 - 10000      | 50 - 10000 / 15000    | 50 - 10000 / 15000    |
| Motor                        | kW     | 7               | 15 / 20               | 15 / 20               |
| Tool magazine                | spaces | 20              | 30 (40)               | 30 (40)               |
| Tool holders                 |        | SK30 DIN 69871  | ISO40 (BT40, HSK-A63) | ISO40 (BT40, HSK-A63) |