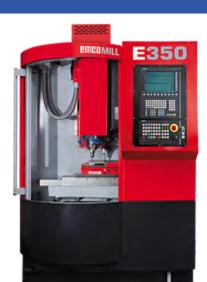

## Milling machines type EMCOMILL

Best Quality

EMCOMILL 1200

EMCOMILL CNC are flexible, economical milling machines. The machine generation for the standard 3-axes milled part production is the answer to challenging CNC milling for small to medium lot sizes at an unbeatable value for money.

## Standard:

- High-performance milling spindles
- Flexible tool system
- Solid work table
- State-of-the-art control technology from Siemens and Fanuc
- Large number of options
- Best price-performance ratio
- Mechanical spindle (E350)
- JobShop programming software (E350)