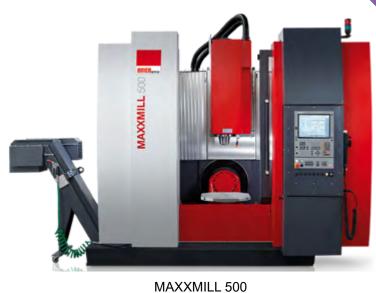

## Milling machines type MAXXMILL

Maxxmill is the ideal vertical milling center for the 5-sided machining of parts in low or medium quantities. It is the perfect machine for jobshops, industrial businesses (e.g. automobile vendors), general mechanical engineering companies and further education facilities.

## Standard:

- 5-axis machining in one operation
- Top thermostability
- Top cutting precision
- Mechanical or motor spindle
- Cutting-edge control technology from Siemens and Heidenhain
- · Modern moving column concept
- Compact machine design
- Machine swivel-rotary table
- Optimal chip removal
- Attractive price-performance ratio

## **Optional:**

- Automatic workpiece measuring
- Laser device for presetting breakage check and profile measuring tools
- High-pressure coolant pump
- Rotary coupling through tilting table

| Туре                           |        | MM 400                             | MM 500                |
|--------------------------------|--------|------------------------------------|-----------------------|
| Art. no.                       |        | 18965                              | 18966                 |
| Travel X / Y / Z               | mm     | 350 / 250 / 300                    | 650 / 550 / 500       |
| Rapid motion speed X / Y / Z   | m/min. | 30 / 30 / 30                       | 30 / 30 / 30          |
| Table diameter / Clamping area | mm     | Ø400 mm                            | 600 x 600             |
| Table load                     | kg     | 50                                 | 250                   |
| Speed range                    | RPM    | 50 - 12000 / 24000                 | 50 - 10000 / 15000    |
| Motor                          | kW     | 7                                  | 15 / 20               |
| Tool magazine                  | spaces | 20 (30, 50)                        | 30 (40)               |
| Tool holders                   |        | 20 (30, 50) ISO30, 30 (50) HSK-A40 | ISO40 (BT40, HSK-A63) |