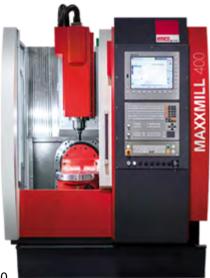

## Milling machines type MAXXMILL

Maxxmill is the ideal vertical milling center for the 5-sided machining of parts in low or medium quantities. It is the perfect machine for jobshops, industrial businesses (e.g. automobile vendors), general mechanical engineering companies and further education facilities.

## Standard:

- 5-axis machining in one operation
- Top thermostability
- Top cutting precision
- Mechanical or motor spindle
- Cutting-edge control technology from Siemens and Heidenhain
- · Modern moving column concept
- Compact machine design
- Machine swivel-rotary table
- Optimal chip removal
- Attractive price-performance ratio

## **Optional:**

- Automatic workpiece measuring
- Laser device for presetting breakage check and profile measuring tools
- High-pressure coolant pump
- Rotary coupling through tilting table

| Туре                           |        | MM 400                             | MM 500                |
|--------------------------------|--------|------------------------------------|-----------------------|
| Art. no.                       |        | 18965                              | 18966                 |
| Travel X / Y / Z               | mm     | 350 / 250 / 300                    | 650 / 550 / 500       |
| Rapid motion speed X / Y / Z   | m/min. | 30 / 30 / 30                       | 30 / 30 / 30          |
| Table diameter / Clamping area | mm     | Ø400 mm                            | 600 x 600             |
| Table load                     | kg     | 50                                 | 250                   |
| Speed range                    | RPM    | 50 - 12000 / 24000                 | 50 - 10000 / 15000    |
| Motor                          | kW     | 7                                  | 15 / 20               |
| Tool magazine                  | spaces | 20 (30, 50)                        | 30 (40)               |
| Tool holders                   |        | 20 (30, 50) ISO30, 30 (50) HSK-A40 | ISO40 (BT40, HSK-A63) |