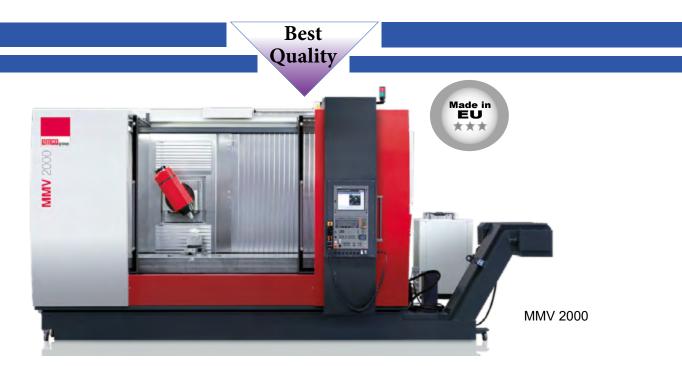

## Milling machines type MMV

Emco milling machines type MMV are developed and manufactured in Europe with European components, with great emphasis on environment and costs. User-friendly machines with high flexibility and low maintenance.

The MMV is the perfect machine for 3- to 5-axis machining of small and medium batch sizes for use in general mechanical engineering. Extremely solid machine for machining large and heavy work pieces. The machine provides maximum precision and highest surface qualities even with high machining power.

Control unit

Machine construction

| Туре                         |        | MMV 2000         | MMV 3200          |
|------------------------------|--------|------------------|-------------------|
| Art. no.                     |        | 18968            | 18969             |
| Travel X/Y/Z                 | mm     | 2000 / 800 / 750 | 3200 / 1000 / 950 |
| Rapid motion speed X / Y / Z | m/min. | 50 / 50 / 50     | 50 / 50 / 50      |
| Clamping area                | mm     | 2400 x 950 mm    | 3500 x 1050       |
| Table load                   | kg     | 2200             | 5000              |
| Speed range                  | RPM    | 50 - 12000       | 50 - 15000        |
| Motor                        | kW     | 46               | 46                |
| Tool magazine                | spaces | 30 (40 or 60)    | 40 / 60-120       |
| Tool holders                 |        | ISO40 (BT40)     | ISO40 (BT40)      |