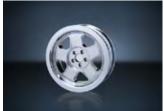

### **MAXXTURN** work pieces:

A selection of various workpieces produced on a MAXXTURN type MT lathe.

Tool turret disc, steel

Wheel rim, alu

Drive shaft, steel

Adjustor sleeve, stainless st.

Drive pulley, alu