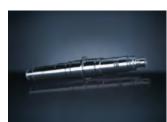

### **MAXXTURN** work pieces:

A selection of various workpieces produced on a MAXXTURN type MT lathe.

Tool turret disc, steel

Wheel rim, alu

Drive shaft, steel

Adjustor sleeve, stainless st.

Drive pulley, alu