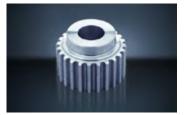

### **MAXXTURN** work pieces:

A selection of various workpieces produced on a MAXXTURN type MT lathe.

Tool turret disc, steel

Wheel rim, alu

Drive shaft, steel

Adjustor sleeve, stainless st.

Drive pulley, alu