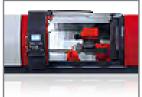

## CNC lathes type MAXXTURN

MAXXTURN type MT are robust industrial CNC-controlled lathes, developed and manufactured in Europe with European components, with great emphasis on environment and costs. User-friendly machines with high flexibility and low maintenance.

MAXXTURN are complete machines for complex turned and milled parts. The high-light is the very stiff Y-axis with large travel, for almost unlimited machining capabilities with maximum precision.