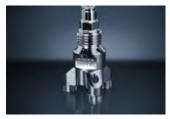

### **MAXXTURN** work pieces:

A selection of various workpieces produced on a MAXXTURN type MT lathe.

Tool turret disc, steel

Wheel rim, alu

Drive shaft, steel

Adjustor sleeve, stainless st.

Drive pulley, alu