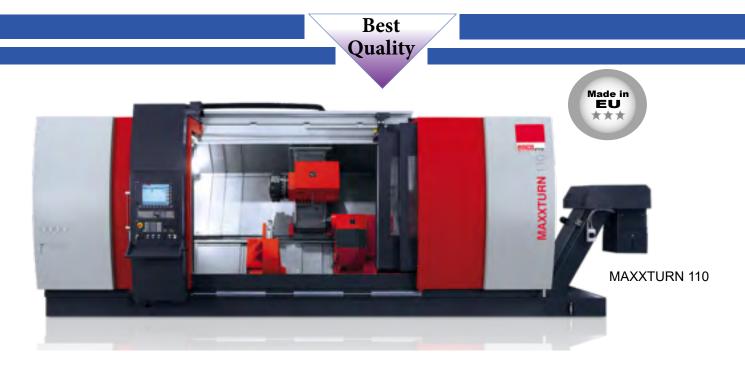

## CNC lathes type MAXXTURN

MAXXTURN type MT are robust industrial CNC-controlled lathes, developed and manufactured in Europe with European components, with great emphasis on environment and costs. User-friendly machines with high flexibility and low maintenance.

MAXXTURN are complete machines for complex turned and milled parts. The high-light is the very stiff Y-axis with large travel, for almost unlimited machining capabilities with maximum precision.

#### Standard:

- Powerful main spindle
- Fully functional sub-spindle
- Automatic tailstock
- 12-station tool turret
- VDI rapid-change system
- Driven tools for milling and boring
- Y-axis directly implemented in the machine construction
- · NC-controlled steady rest
- Linear guides in all axes
- EMCO Automation

Parts pick-up device

| Туре              |        | MT25           | MT65            | MT95             | MT110                 |
|-------------------|--------|----------------|-----------------|------------------|-----------------------|
| Art. no.          |        | 18930          | 18931           | 18932            | 18933                 |
| Bar capacity      | mm     | 25,4           | 65 / 76 / 95    | 95               | 95 / 110              |
| Swing Ø over bed  | mm     | 325            | 660             | 700              | 820                   |
| Chuck Ø           | mm     | 95             | 200 (250)       | 315 / 400        | 315 / 630             |
| Travel X/Y/Z      | mm     | 100 / 35 / 320 | 260 / 100 / 800 | 303 / 140 / 1160 | 420 / 180 / 1560-3560 |
| Rapid speed X/Y/Z | m/min. | 20 / 10 / 30   | 30 / 12 / 30    | 24 / 12 / 30     | 24 / 12 / 30          |
| Speed range       | RPM    | 0 - 8000       | 0 - 5000        | 0 - 3500         | 0 - 3500 / 2500       |
| Motor             | kW     | 6,5            | 29              | 33               | 33 / 52               |
| Tools / driven    |        | 6              | 12              | 12               | 12                    |