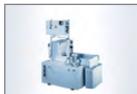

## CNC lathes type MAXXTURN

MAXXTURN type MT are robust industrial CNC-controlled lathes, developed and manufactured in Europe with European components, with great emphasis on environment and costs. User-friendly machines with high flexibility and low maintenance.

MAXXTURN are complete machines for complex turned and milled parts. The high-light is the very stiff Y-axis with large travel, for almost unlimited machining capabilities with maximum precision.