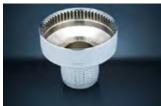

### **MAXXTURN** work pieces:

A selection of various workpieces produced on a MAXXTURN type MT lathe.

Tool turret disc, steel

Wheel rim, alu

Drive shaft, steel

Adjustor sleeve, stainless st.

Drive pulley, alu