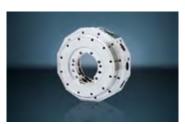

### **MAXXTURN** work pieces:

A selection of various workpieces produced on a MAXXTURN type MT lathe.

Tool turret disc, steel

Wheel rim, alu

Drive shaft, steel

Adjustor sleeve, stainless st.

Drive pulley, alu