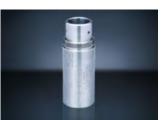

### **MAXXTURN** work pieces:

A selection of various workpieces produced on a MAXXTURN type MT lathe.

Tool turret disc, steel

Wheel rim, alu

Drive shaft, steel

Adjustor sleeve, stainless st.

Drive pulley, alu