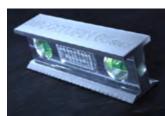

n    |        | 6              | 12              | 12               | 12                    |

# **CNC lathes type MAXXTURN**

Best Quality

### **MAXXTURN** accessories:

MAXXTURN type MT is available with various optional equipment depending on the size of the lathe and the work process.



Part catcher



Part catcher conveyor



Bull's eye



Tool measurement



Band filter with high pressure coolant pumps



Emco tool break monitoring



Steady rest



Chip conveyor



Automatic door system



Eleectrical hand wheel 840D SL

### **MAXXTURN** work pieces:

A selection of various workpieces produced on a MAXXTURN type MT lathe.



Tool turret disc, steel



Wheel rim, alu



Drive shaft, steel



Adjustor sleeve, stainless st.



Drive pulley, alu



Winch, brass



Distributor, brass



Spirit level