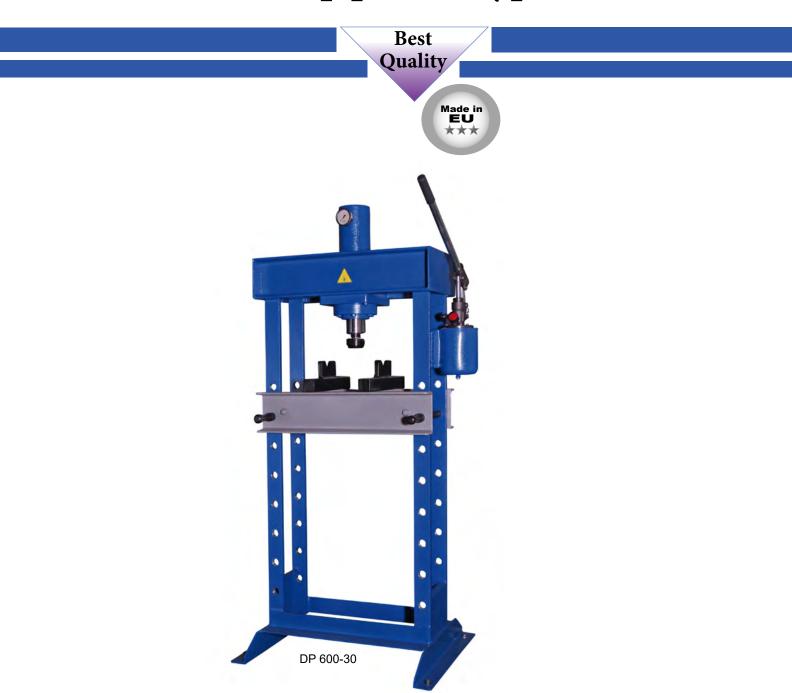

## Workshop presses type DP

**Workshop Presses type DP** is a series of powerful machines, made of a sturdy fully welded construction. The machines are easy to operate and equipped with easy-to-read pressure gauge. Type DP comes standard with:

- 2 pcs. V-blocks,
- Height-adjustable table
- Safety valve against overloading

| Art. No. | Туре      | Cpacity | Stroke | Pressure | Length | Width | Height | Weight |
|----------|-----------|---------|--------|----------|--------|-------|--------|--------|
|          |           | ton     | mm     | bar      | mm     | mm    | mm     | kg     |
| 14859    | DP 600-10 | 10      | 200    | 244      | 1500   | 700   | 1800   | 400    |
| 14858    | DP 600-20 | 20      | 200    | 244      | 1500   | 700   | 1800   | 400    |
| 14857    | DP 600-30 | 30      | 200    | 244      | 1500   | 700   | 1800   | 400    |