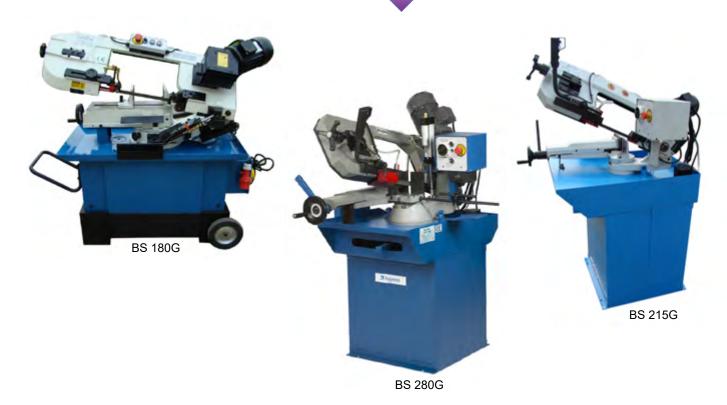

## Bandsaw type BS G

## Best Price

**BS-180 G** is a manual machine for professional use. Automatic saw frame feed by gravity with hydraulic damper adjustment of down feed speed. Robust cast-iron saw frame with tubular section. Standard with rapid vice clamping action and sheet base with coolant system. Suitable for cutting metal profiles and solids (steel, stainless steel, copper).

**BS-215 G & BS-280 G** are high-quality machines for professional use. Cast-iron construction and base with built-in coolant system. Quick-adjusting vice, side-gauge and automatic stop.

2-speed motor for optimum cutting speed. Quick-lock system and scale for arm swivelling.

Type **BS-280 G** is equipped with automatic saw frame feed by gravity with hydraulic damper adjustment of down feed speed.

| Data<br>Article no. |     | BS 180G<br>17910 | BS 215G<br>17912 | BS 280G<br>17914 |
|---------------------|-----|------------------|------------------|------------------|
|                     |     |                  |                  |                  |
| Capacity square 90° | mm  | 180 x 260        | 200 x 120        | 250 x 155        |
| Capacity round 45°  | mm  | 105              | 120              | 160              |
| Capacity square 45° | mm  | 120 x 105        | 130 x 90         | 160 x 110        |
| Capacity round 45°  | mm  | -                | -                | 100              |
| Capacity square 45° | mm  | -                | -                | 80 x 95          |
| Speed range         | RpM | 39, 66 & 82      | 40 – 80          | 40 – 80          |
| Belt dimensions     | mm  | 2362 x 19 x 0,8  | 2060 x 20 x 0,9  | 2450 x 27 x 0,9  |
| Motor, 1x230 V      | kw  | 0,75             | 0,6 - 0,8        | 0,6 - 0,8        |
| Weight              | kg  | 180              | 212              | 254              |