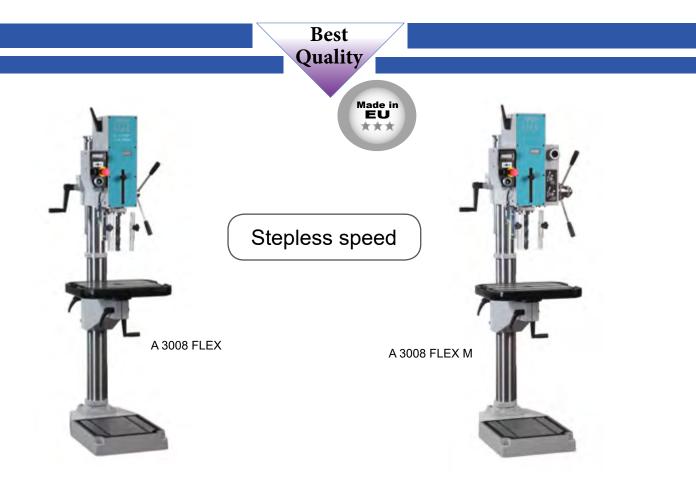

## Drilling machines type A3008 FLEX(M)

**ARBOGA A3008 FLEX and FLEX M** has a drilling capacity of 30 mm. Helical gears combined with steel gears against reinforced fibre gears in the main gear box ensures higher operation efficiency, a powerful drive mechanism and smooth operation. Both the drill head and the table arm are adjustable 360° around the column and can be raised and lowered.

**Type A3008 FLEX and FLEX M** are with stepless speed control designed according to the newest technology in order to achieve the best possible torque. Speed range 50-3800 o./min. High/low gear. Automatic reversing of spindle motor is standard. Type FLEX M with automatic feed.