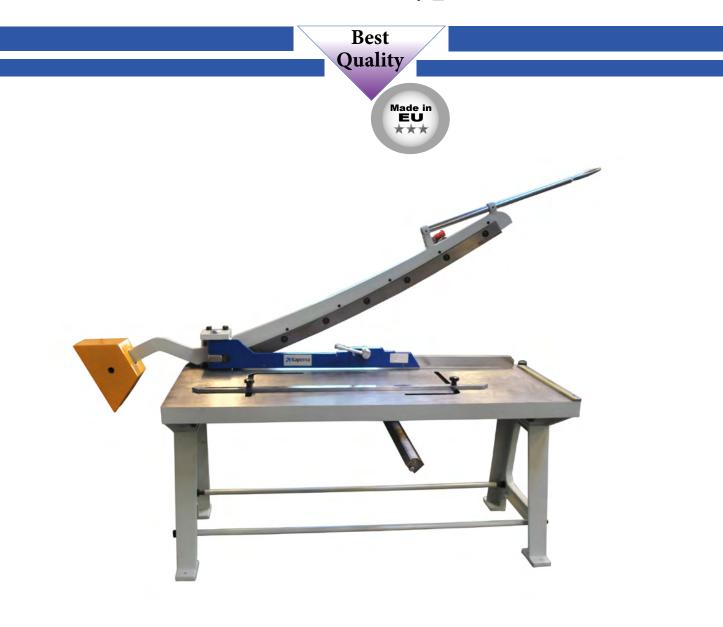

## Manual shear type HS

**Type HS** hand lever shears are of a sturdy cast iron construction. The machines is with open ended clamping for unlimited cutting length. With its recessed table and pivoting sheet holder, materials can be handled easily.

The hand lever shear is developed with a special blade arc, which ensures a perfect cut with minimal deformation and without burrs on the subject. The shear is ideal for cutting in all materials. Very suitable for roofing, insulation and plumbing industry. Mechanical sheet clamping system and backgauge with mm-counter.

| Art. No. | Туре     | Working<br>length | Sheet thickness | Table<br>length | Table<br>width | Back-<br>gauge | Length | Width | Height | Weight |
|----------|----------|-------------------|-----------------|-----------------|----------------|----------------|--------|-------|--------|--------|
|          |          | mm                | mm              | mm              | mm             | mm             | mm     | mm    | mm     | kg     |
| 12305    | HS-1000C | 1000              | 1,5             | 1280            | 600            | 0-580          | 2080   | 800   | 1200   | 420    |
| 12308    | HS-1250C | 1250              | 1,5             | 1530            | 600            | 0-580          | 2120   | 1100  | 1200   | 500    |