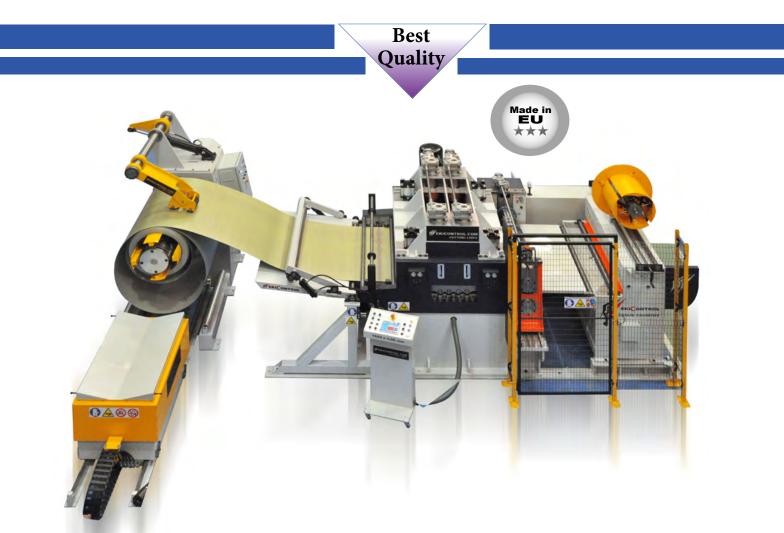

## EKI coil processing line type Compact

EKI Control coil processing line type COMPACT is a slitting and cut-to-length line with straightener, all placed on the same common base. Electric equipment and touch screen for programming are integrated into the structure of the machine. The machines are 100% European using only European components of the highest quality. The line has a 10-ton loading capacity of coil.

This line has 4 autocentering tiles and hydraulic expansion, which give a good tightening and fixation of the coil in the mandrel. The machine is equipped with a hydraulic pressure arm that can be motorised. The stable and safe coil car with all hydraulic movements gives you strength at loading coils in the uncoiler. The entry table leads a band to the tilting straightener and makes the loading easier to the operator.

## Standard:

- Uncoiler with hydraulic pressure arm
- · Hydraulic coil car
- Pneumatic entry table
- Straightener of 9 rolls, 2 feeding and 7 straightening
- · Slitting unit with fast adjustment of circular blades
- Folding table between shears
- Shear for cut-to-length

## **Optional:**

- Hydraulic entry table
- Motorised pressure arm
- Paper recoiler & film plastic device
- Specific electronic equipment
- Stackers, packagers
- Scrap rewinders (cleaning)
- Coil loading arm
- Blades for centering coil