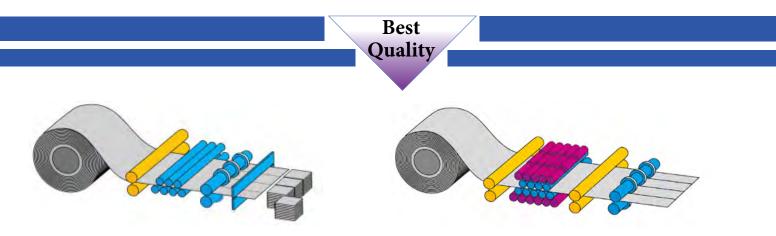

| Туре                                             |        | 1500 x 2 mm        | 1500 x 4 mm      |             |
|--------------------------------------------------|--------|--------------------|------------------|-------------|
|                                                  |        | TWINCUT20          | TWINCUT30        | TWINCUT40   |
| Coil weight                                      | ton    | 6 - 10 - 15 - 20   | 6 - 10 - 15 - 20 |             |
| Coil width                                       | mm     | 1050 - 1250 - 1500 | 1050 - 1550      | 1050 - 1550 |
| Max. thickness R≥420 N/mm²                       | mm     | 2,0                | 3,0              | 4,0         |
| Max. thickness                                   | mm     | 3,0                | -                |             |
| Min. thickness R=420 N/mm <sup>2</sup>           | mm     | 0,5                | 0,6              | 0,8         |
| Production speed                                 | m/min. | 20                 | 30               | 40          |
| Simultaneous slitting cuts at the max. thickness | pcs.   | 3 (up to 8)        | -                |             |
| Straightening rolls                              | pcs.   | 2 + 7              | 2 + 9 + 2        |             |
| Straightening regulation                         |        | Manual             | Motorised        |             |
| Servo motor                                      |        | Yes                | Yes              |             |