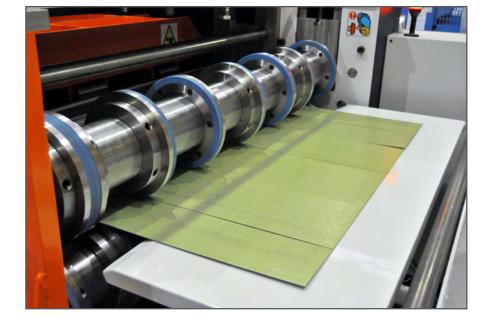

| Туре                                             |        | 1500 x 2 mm        | 1500 x 4 mm      |             |
|--------------------------------------------------|--------|--------------------|------------------|-------------|
|                                                  |        | TWINCUT20          | TWINCUT30        | TWINCUT40   |
| Coil weight                                      | ton    | 6 - 10 - 15 - 20   | 6 - 10 - 15 - 20 |             |
| Coil width                                       | mm     | 1050 - 1250 - 1500 | 1050 - 1550      | 1050 - 1550 |
| Max. thickness R≥420 N/mm²                       | mm     | 2,0                | 3,0              | 4,0         |
| Max. thickness                                   | mm     | 3,0                | -                |             |
| Min. thickness R=420 N/mm <sup>2</sup>           | mm     | 0,5                | 0,6              | 0,8         |
| Production speed                                 | m/min. | 20                 | 30               | 40          |
| Simultaneous slitting cuts at the max. thickness | pcs.   | 3 (up to 8)        | -                |             |
| Straightening rolls                              | pcs.   | 2 + 7              | 2 + 9 + 2        |             |
| Straightening regulation                         |        | Manual             | Motorised        |             |
| Servo motor                                      |        | Yes                | Yes              |             |