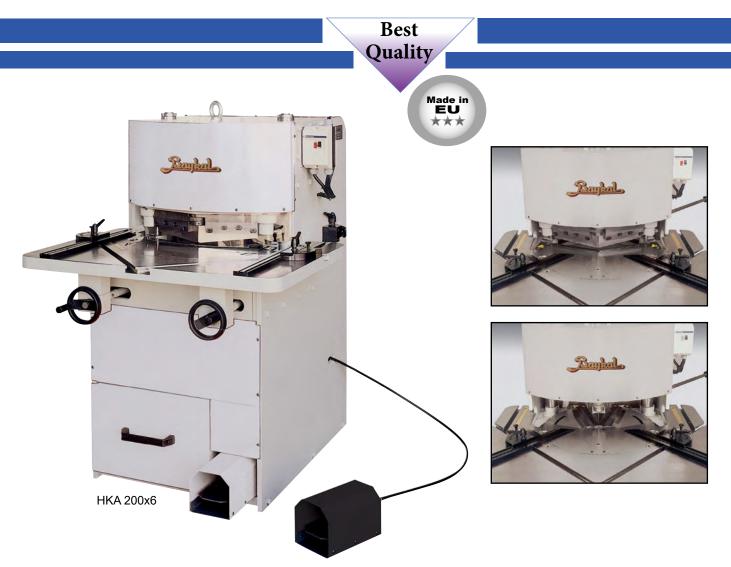

## Hydraulic corner notcher type HKA

Hydraulic corner notcher type HKA is build with an extremely solid frame, large and functional working table and an effective notching head. Adjusting of the cutting angle is done using two hand wheels, which ensure easy and accurate operation. Type HKA is equipped with automatic cutting gap adjustment for all thicknesses. The machine is designed with square guides, scales and angle gauge.

Self-lubricating precision guides to ensure the burr-free cut.

Extended work table with T-slot, and safe and easy operation with foot pedal Thermal-magnetic on / off switch box according to the standards CEI and EMPI Maintenance free hydraulics.

| Data              |        | HKA 200x6         |
|-------------------|--------|-------------------|
| Art. No.          |        | 24792             |
| Cutting length    | mm     | 200               |
| Cutting thickness | mm     | 6                 |
| Knife angle       | •      | 5                 |
| Cutting angle     | •      | 30 - 140          |
| Strokes           | pr/min | 50                |
| Motor             | kw     | 4                 |
| LXWXH             | mm     | 920 x 1115 x 1300 |
| Weight            | kg     | 1200              |