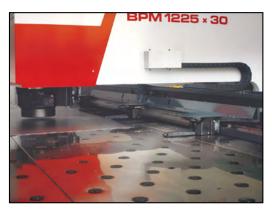

## Optional:

- Spare indexable multi tool station
  - · Spare tools
  - Coated tools
  - Reductions for C, B, A stations
    - Additional sheet clamp
  - Additional key for programming software

| Technical data              |           | BPM 1225 x 30      |
|-----------------------------|-----------|--------------------|
| Art. No.                    |           | 24700              |
| Capacity                    | kN        | 300                |
| Working range               | mm        | 2540 x 1270        |
| Z axis stroke               | mm        | 30                 |
| Punching capacity Ø         | mm        | 88,9               |
| Sheet thickness             | mm        | 6,4                |
| Workpriece weight           | kg        | 170                |
| Speed X-axis                | m/min     | 90                 |
| Speed Y-axis                | m/min     | 60                 |
| Speed combined              | m/min     | 108                |
| Punching rate               | punch/min | 600                |
| Positioning accuracy        | mm        | + / - 0,1          |
| Repeatability               | mm        | + / - 0,04         |
| Indexable multitool station | 0         | 360                |
| Tool station tyoe           |           | D                  |
| Sheet clamps                | No.       | 2                  |
| Control unit                |           | BOSCH btv16        |
| Hard drive                  | GB        | 40                 |
| Oil tank                    | L         | 320                |
| Motor                       | kw        | 11                 |
| LXWXh                       | mm        | 4950 x 4220 x 2020 |
| Weight                      | kg        | 12700              |