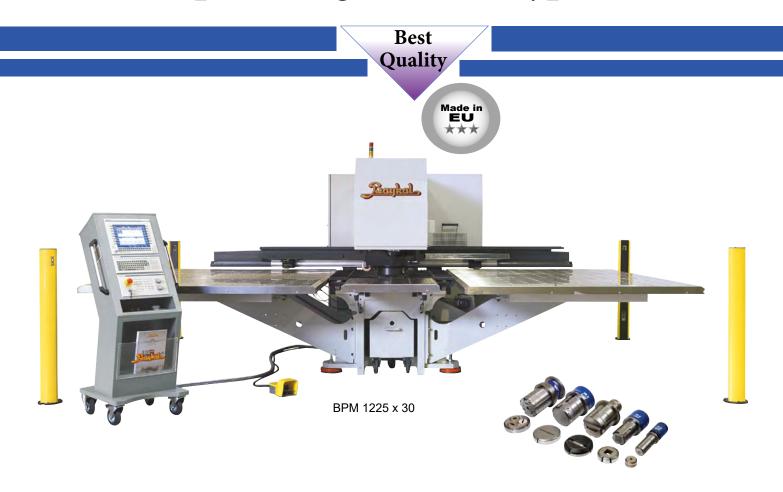

## **CNC** punching machine type BPM

CNC punching machine type BPM are constructed with a C type frame, strength-tested and analysed in finite element analysis (FEA). Welded frame and components are normalised by heat treatment. Hydraulic punching head with indexable multi tool system that gives 360° rotation possibility in increments of 0.001°, which eliminates setting time and tooling costs. High capacity AC servo drive motors on all axes providing increased travel speeds. Communication between CNC and axis motors is maintained through fiber optic sercos bus line resulting 16Mb data transfer rate and 1 ms cycle time. Possibility to use forming tools. Indexable 8 station (Max. Tool Diameter 12,7 mm) and 3 station (Max. Tool Diameter: 31,7 mm) multitools can be used in Baykal Punch Press. All the tools used in this multitools can work in any angle.

## **CNC** punching machine type BPM

Best Quality

Made in EU

## Standard:

- One D size indexable multi tool (3 or 8 stations)
- High capacity CNC unit with 12" touchscreen
- Offline programming software including automatic nesting
  - Portable operator panel
    - Quick tool change
  - Two hydraulic sheet clamps
  - Table with ball transfers and brush
    - · Cooler for hydraulics
      - Waste box
      - Warning lamps
      - Light barriers

## Optional:

- Spare indexable multi tool station
  - · Spare tools
  - Coated tools
  - Reductions for C, B, A stations
    - Additional sheet clamp
  - Additional key for programming software

| Technical data              |           | BPM 1225 x 30      |
|-----------------------------|-----------|--------------------|
| Art. No.                    |           | 24700              |
| Capacity                    | kN        | 300                |
| Working range               | mm        | 2540 x 1270        |
| Z axis stroke               | mm        | 30                 |
| Punching capacity Ø         | mm        | 88,9               |
| Sheet thickness             | mm        | 6,4                |
| Workpriece weight           | kg        | 170                |
| Speed X-axis                | m/min     | 90                 |
| Speed Y-axis                | m/min     | 60                 |
| Speed combined              | m/min     | 108                |
| Punching rate               | punch/min | 600                |
| Positioning accuracy        | mm        | + / - 0,1          |
| Repeatability               | mm        | + / - 0,04         |
| Indexable multitool station | 0         | 360                |
| Tool station tyoe           |           | D                  |
| Sheet clamps                | No.       | 2                  |
| Control unit                |           | BOSCH btv16        |
| Hard drive                  | GB        | 40                 |
| Oil tank                    | L         | 320                |
| Motor                       | kw        | 11                 |
| LXWXh                       | mm        | 4950 x 4220 x 2020 |
| Weight                      | kg        | 12700              |