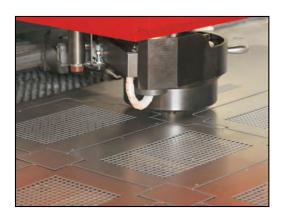

## **CNC** punching machine type BPM

CNC punching machine type BPM are constructed with a C type frame, strength-tested and analysed in finite element analysis (FEA). Welded frame and components are normalised by heat treatment. Hydraulic punching head with indexable multi tool system that gives 360° rotation possibility in increments of 0.001°, which eliminates setting time and tooling costs. High capacity AC servo drive motors on all axes providing increased travel speeds. Communication between CNC and axis motors is maintained through fiber optic sercos bus line resulting 16Mb data transfer rate and 1 ms cycle time. Possibility to use forming tools. Indexable 8 station (Max. Tool Diameter 12,7 mm) and 3 station (Max. Tool Diameter: 31,7 mm) multitools can be used in Baykal Punch Press. All the tools used in this multitools can work in any angle.