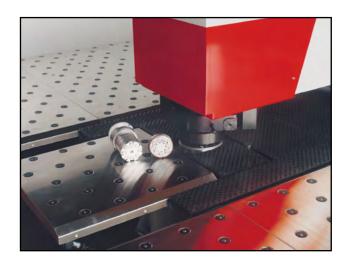

## **CNC** punching machine type BPM

CNC punching machine type BPM are constructed with a C type frame, strength-tested and analysed in finite element analysis (FEA). Welded frame and components are normalised by heat treatment. Hydraulic punching head with indexable multi tool system that gives 360° rotation possibility in increments of 0.001°, which eliminates setting time and tooling costs. High capacity AC servo drive motors on all axes providing increased travel speeds. Communication between CNC and axis motors is maintained through fiber optic sercos bus line resulting 16Mb data transfer rate and 1 ms cycle time. Possibility to use forming tools. Indexable 8 station (Max. Tool Diameter 12,7 mm) and 3 station (Max. Tool Diameter: 31,7 mm) multitools can be used in Baykal Punch Press. All the tools used in this multitools can work in any angle.

## Standard:

- One D size indexable multi tool (3 or 8 stations)
- High capacity CNC unit with 12" touchscreen
- Offline programming software including automatic nesting
  - Portable operator panel
    - Quick tool change
  - Two hydraulic sheet clamps
  - Table with ball transfers and brush
    - · Cooler for hydraulics
      - Waste box
      - Warning lamps
      - Light barriers