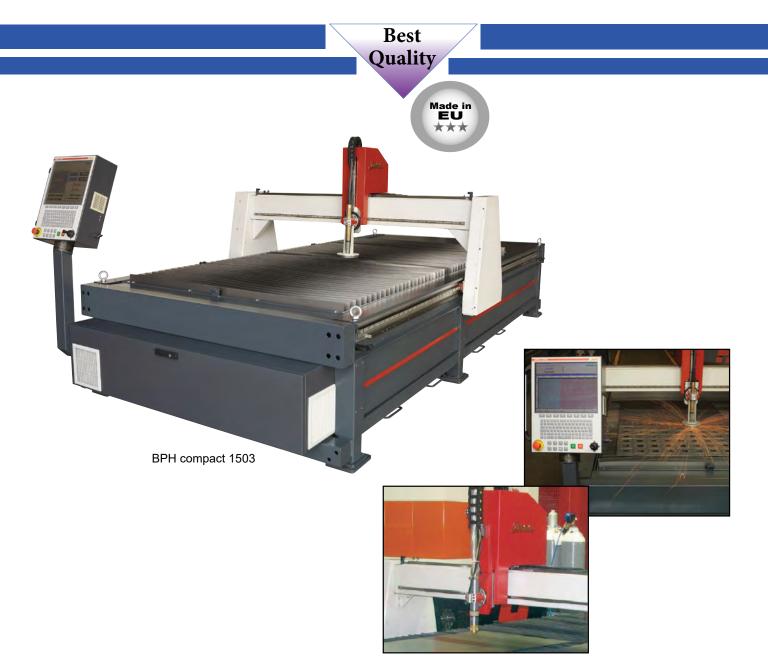

## CNC plasma cutter type BPH Compact

The tough little machine for ducting and light cutting. A high rail machine ideal for HVAC ducting work and other light sheet work but built with extra strength and precision so it can be upgraded to high definition plasma cutting for material up to 40 mm.

BPH featuring a fully machined gantry and base with linear bearings on both longitudinal rails this machine is built to work hard and long. Because of its unitary design there is no need for a complicated installation and if necessary the machine can be readily moved around the workshop to suit changing workloads.