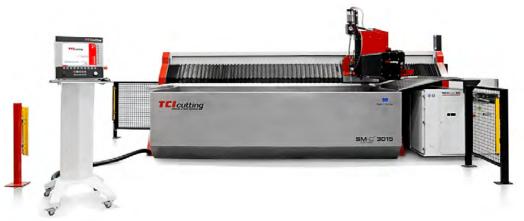

## Waterjet cutting machine type SM-C 3015

TCI Cutting has a vast experience in the design and manufacturing of industrial high precision waterjet cutting machines, and are leading in the market. A compact design makes the machine extreme space saving. The machine uses an ultra-high water pressure, which gives you a unique cutting capability.

Very profitable, both regarding small series and long repetitive series.

Type SM-C 3015 waterjet comes with various high-pressure pumps and various cutting heads depending on the job to be carried out and the material.