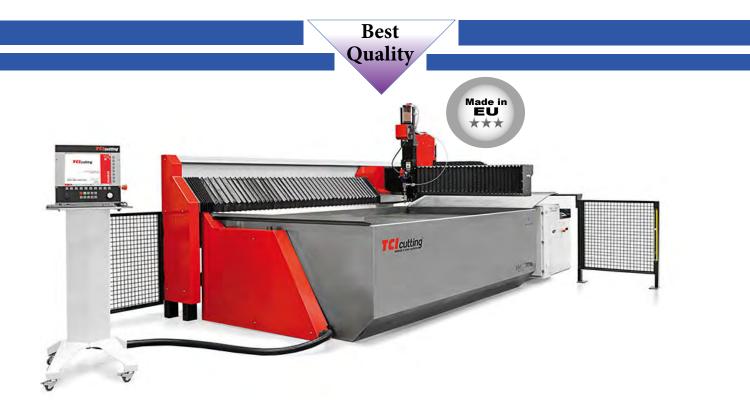

## Waterjet cutting machine type SM-C 3015

TCI Cutting has a vast experience in the design and manufacturing of industrial high precision waterjet cutting machines, and are leading in the market. A compact design makes the machine extreme space saving. The machine uses an ultra-high water pressure, which gives you a unique cutting capability.

Very profitable, both regarding small series and long repetitive series.

Type SM-C 3015 waterjet comes with various high-pressure pumps and various cutting heads depending on the job to be carried out and the material.