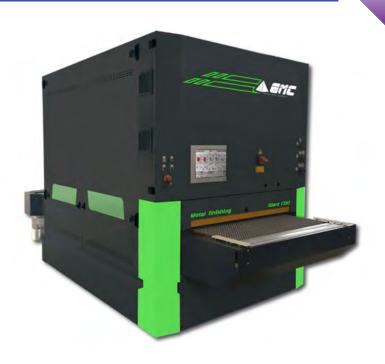

## EMC grinding & deburring GIANT M1350 - 1650

Best Quality

Flexibility of configuration

EMC grinding and deburring machine type GIANT M1350 - 1650 is the largest in the category of EMC grinding/deburring machines. Thanks to its structure it can be equipped with 2 to 4 units (or more). It is ideal for satin, grinding, deburring, edge rounding and removal of calamine on any type of material. The high dynamism makes it flexible and reliable over time.

Its working width can be 1350 or 1650 mm (or more). Thanks to the fixed table of 900 mm it can be placed in line with other machines or work standing alone.

This machine can be used for both dry and wet processes.