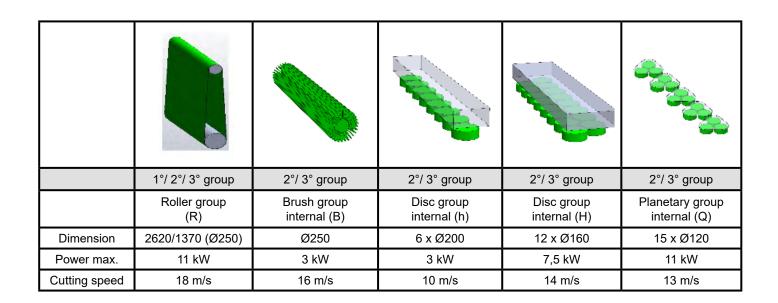

## **Options:**

- Internal brushes group
- Internal orbital discs group
- · Internal planetary discs group
- Magnetic work table
- Vacuum fan inside the machine
- Industry 4.0 ready pack
- Brush for panels cleaning
- Brush for feed belt cleaning
- Double external brush unit
- Magnet band
- Roller table extension
- Quality control special lights
- Compacts belt blowers
- · Turbo rotating blowers
- Machine version left or right
- Automatic positioner
- Custom machine with remote control, statitistics display and virtual assistance