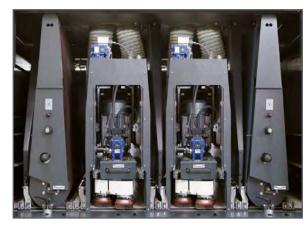

## **Basic machine:**

- Version with 2/3/4 groups
- Fixed work table 900 mm
- Internal independent motors
- Inverter for feed standard
- Electronic motorised roller pressure adjustment "grit set"
- Touch screen 10"
- Teleservice

## **Options:**

- Internal brushes group
- Internal orbital discs group
- · Internal planetary discs group
- Magnetic work table
- Vacuum fan inside the machine
- Industry 4.0 ready pack
- Brush for panels cleaning
- Brush for feed belt cleaning
- Double external brush unit
- Magnet band
- Roller table extension
- Quality control special lights
- Compacts belt blowers
- · Turbo rotating blowers
- Machine version left or right
- Automatic positioner
- Custom machine with remote control, statitistics display and virtual assistance