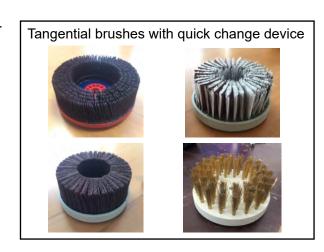

## **Options:**

- Internal brushes group
- Internal orbital discs group
- · Internal planetary discs group
- Magnetic work table
- Vacuum fan inside the machine
- Industry 4.0 ready pack
- Brush for panels cleaning
- Brush for feed belt cleaning
- Double external brush unit
- Magnet band
- Roller table extension
- Quality control special lights
- Compacts belt blowers
- · Turbo rotating blowers
- Machine version left or right
- Automatic positioner
- Custom machine with remote control, statitistics display and virtual assistance