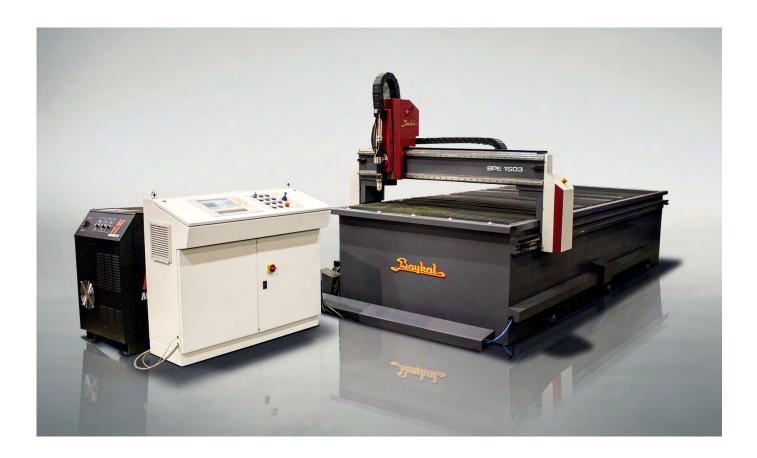

## CNC plasma cutter type BPE

Best Quality

The tough little machine for ducting and light cutting. A high rail machine ideal for HVAC ducting work and other light sheet work but built with extra strength and precision so it can be upgraded to high definition plasma cutting for material up to 40 mm.

BPE featuring a fully machined gantry and base with linear bearings on both longitudinal rails this machine is built to work hard and long. Because of its unitary design there is no need for a complicated installation and if necessary the machine can be readily moved around the workshop to suit changing workloads.